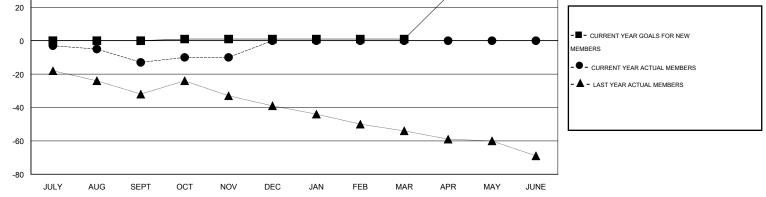

## Judy Hankom GMT

| GMT: Judy Ha          | ankom            |           | LOCATIO          | WISCONS          | IN                    |                    |                                     |                    | GMT CA 1         |
|-----------------------|------------------|-----------|------------------|------------------|-----------------------|--------------------|-------------------------------------|--------------------|------------------|
| Clubs                 |                  |           |                  |                  | Members               |                    |                                     |                    |                  |
| RESULTS FOR 2015-2016 |                  |           |                  |                  | RESULTS FOR 2015-2016 |                    |                                     |                    |                  |
| QUARTER               | NEW CLUB<br>GOAL | NEW CLUBS | DROPPED<br>CLUBS | NET<br>GAIN/LOSS | QUARTER               | NEW MEMBER<br>GOAL | CHARTER AND<br>NEW MEMBERS<br>ADDED | DROPPED<br>MEMBERS | NET<br>GAIN/LOSS |
| JULY/AUG/SEPT         | 0                | 0         | 0                | 0                | JULY/AUG/SEPT         | 0                  | 25                                  | 38                 | -13              |
| OCT/NOV/DEC           | 0                | 0         | 0                | 0                | OCT/NOV/DEC           | 1                  | 31                                  | 28                 | 3                |
| JAN/FEB/MAR           | 0                | 0         | 0                | 0                | JAN/FEB/MAR           | 0                  | 0                                   | 0                  | 0                |
| APR/MAY/JUNE          | 1                | 0         | 0                | 0                | APR/MAY/JUNE          | 26                 | 0                                   | 0                  | 0                |