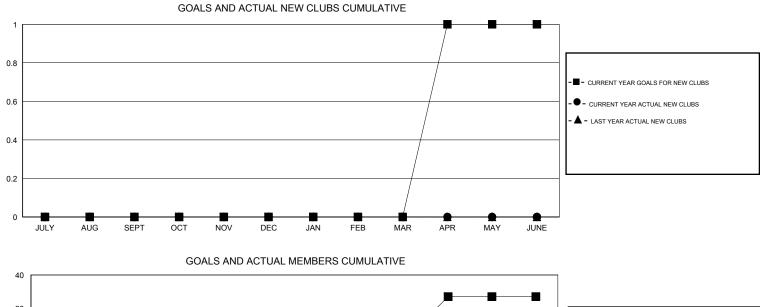

## Judy Hankom GMT

| GMT: Judy Ha          | ankom            |           | LOCATIO          | WISCONS          | IN                    |                    |                                     |                    | GMT CA 1         |
|-----------------------|------------------|-----------|------------------|------------------|-----------------------|--------------------|-------------------------------------|--------------------|------------------|
| Clubs                 |                  |           |                  |                  | Members               |                    |                                     |                    |                  |
| RESULTS FOR 2015-2016 |                  |           |                  |                  | RESULTS FOR 2015-2016 |                    |                                     |                    |                  |
| QUARTER               | NEW CLUB<br>GOAL | NEW CLUBS | DROPPED<br>CLUBS | NET<br>GAIN/LOSS | QUARTER               | NEW MEMBER<br>GOAL | CHARTER AND<br>NEW MEMBERS<br>ADDED | DROPPED<br>MEMBERS | NET<br>GAIN/LOSS |
| JULY/AUG/SEPT         | 0                | 0         | 0                | 0                | JULY/AUG/SEPT         | 0                  | 25                                  | 38                 | -13              |
| OCT/NOV/DEC           | 0                | 0         | 0                | 0                | OCT/NOV/DEC           | 1                  | 31                                  | 28                 | 3                |
| JAN/FEB/MAR           | 0                | 0         | 0                | 0                | JAN/FEB/MAR           | 0                  | 0                                   | 0                  | 0                |
| APR/MAY/JUNE          | 1                | 0         | 0                | 0                | APR/MAY/JUNE          | 26                 | 0                                   | 0                  | 0                |